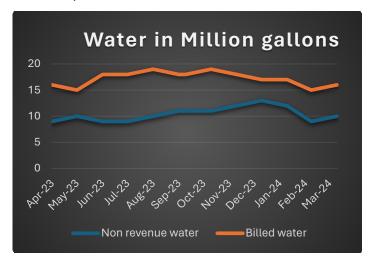

|          |               |        |
| 800 Dowontown Development Authority             |                        |          |               |        |
| 7540 Tourism Subtotal                           | \$0.00                 | \$0.00   | \$400,000.00  | (      |
| 800 Dowontown Development Authority Subtotal    | \$0.00                 | \$0.00   | \$400,000.00  | (      |
| Expenditure Subtotal                            | \$0.00                 | \$0.00   | \$400,000.00  | (      |
| Before Transfers Deficiency Of Revenue Subtotal | \$0.00                 | \$0.00   | -\$800,000.00 | (      |
| After Transfers Deficiency Of Revenue Subtotal  | \$0.00                 | \$0.00   | -\$800,000.00 | C      |

# WATER & SEWER MONTHLY REPORT APRIL 2024

#### Billed APRIL 19, 2024



Finished water 25,900,527

Water sold 15,580,316

Non revenue 10,320,211 (includes flushing, road washing, fire department

usage, leakage, etc.). There is an increase due to the large structure fire in our downtown area of East Main Street in late November.

Water permit average daily used is 73% (please note that this number has decreased since 2024, we implemented some changes at the water treatment plant in February which reduced our raw water needs) For example April of 2023 was 73% and April 2024 is now only 66 %.

Water plant capacity average daily used is 44%

Sewer permit average daily used is 45%

Sewer plant capacity average daily used is 45%

Treated sewer 14,863,000 Billed 7,579,622

1&1 7,283,378

# City infrastructure projects Water

- Mountain Tops Water Main replacement-