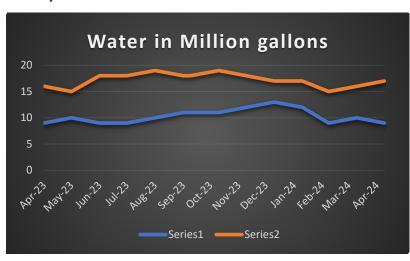

| \$400,000.00    | 0      |
| 800 Dowor                           | ntown Development Authority Subtotal | \$0.00                 | \$0.00         | \$400,000.00    | 0      |
|                                     | Expenditure Subtotal                 | \$0.00                 | \$0.00         | \$400,000.00    | 0      |
| Before Transfers                    | Deficiency Of Revenue Subtotal       | \$0.00                 | \$0.00         | -\$800,000.00   | 0      |
| After Transfers                     | Deficiency Of Revenue Subtotal       | \$0.00                 | \$0.00         | -\$800,000.00   | 0      |

Mayor Pro Tempore William Whaley



City Council
Angie Arp
Jack Taylor
Bill Bivins
Christy Kay

**WATER & SEWER MONTHLY REPORT** 

**MAY 2024** 

#### Billed MAY 20, 2024



Finished water 25,880,964

Water sold 16,776,390

Non revenue 9,104,574 (includes flushing, road washing, fire department usage, leakage, etc.).

Water permit average daily used is 73% (please note that this number has decreased since 2024, we implemented some changes at the water treatment plant in February which reduced our raw water needs) For example April of 2023 was 73% and April 2024 is now only 66 %.

Water plant capacity average daily used is 44%

Sewer permit average daily used is 45%

Sewer plant capacity average daily used is 45%

Treated sewer 12,070,000
Billed 8,122,982
I & I 3,947,018

City infrastructure projects Water

### Mayor Pro Tempore William Whaley



City Council
Angie Arp
Jack Taylor
Bill Bivins
Christy Kay

\*Mountain Tops Water Main replacement- due to extensi